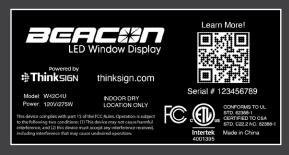

#### option 1

1. Scan QR code on back of sign

2. Follow the on screen instructions

#### **Specifications**

 Model
 W28C4U
 W42C4U

 Weight
 17lbs
 32lbs

**Power** AC 120V/120W AC 120V/275W