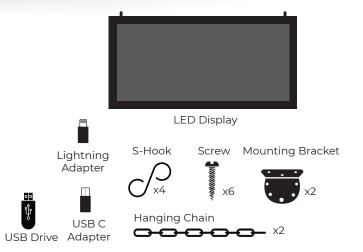

# **Quick Start Guide**

what's in the box

Included with your Beacon system are:

- · Beacon LED Display
- Mounting hardware
- USB Drive and Adapters

Please keep all packaging in the event you should need to return system for warranty service.